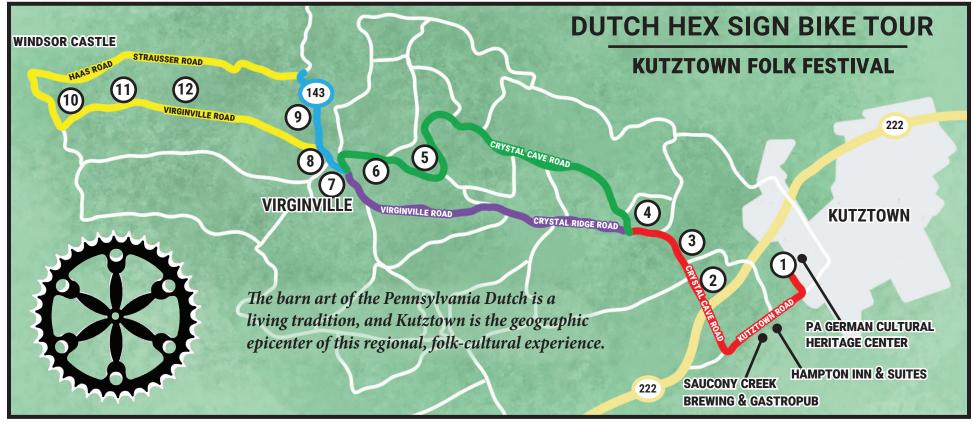

## **DUTCH HEX BIKE TOUR**

## MILES, DIRECTIONS, LOCATIONS

| 0.0   | Pennsylvania German Cultural<br>Heritage Center, Kutztown University |
|-------|----------------------------------------------------------------------|
|       | 22 Luckenbill Road, Kutztown 19530                                   |
|       | BARN 1                                                               |
| 0.3   | Turn right onto Kutztown Road                                        |
| 1.0   | Turn right onto Crystal Cave Road                                    |
|       | BARN 2 ON RIGHT                                                      |
|       | BARN 3 ON RIGHT                                                      |
| 0.7   | Turn right to stay on Crystal Cave Road                              |
|       | BARN 4 ON RIGHT                                                      |
| 3.2   | Turn right to stay on Crystal Cave Road                              |
| 0.2   | BARN 5 ON RIGHT                                                      |
|       | Stay on Crystal Cave Road                                            |
| 0.3   | BARN 6 ON LEFT                                                       |
| 0.5   | Bear left onto Dunkel's Church Road                                  |
| 0.1   | Sharp right onto PA-143                                              |
| 0.2   | BARN 7 ON LEFT                                                       |
| 300ft | Follow PA-143 northwest                                              |
|       | BARN 8 ON LEFT                                                       |
| 0.5   | Turn right at the fork to stay on PA 143                             |
|       | BARN 9 ON LEFT                                                       |
| 0.5   | Follow PA-143 northwest                                              |

FOR 15 MILE TOUR, TURN AROUND & RETRACE TO **PURPLE** ROUTE.

FOR 21 MILE TOUR, CONTINUE ON BY FOLLOWING YELLOW ROUTE.

## ...TOUR CONTINUES...

## MILES, DIRECTIONS, LOCATIONS

| 0.0 | Turn Left on Strausser Road          |
|-----|--------------------------------------|
| 1.8 | Turn left on Haas Road               |
| 0.1 | Turn left on Windsor Castle Road     |
| 0.6 | Turn left onto Virginville Road      |
|     | BARN 10 ON RIGHT                     |
| 0.3 | BARN 11 ON RIGHT                     |
| 0.7 | BARN 12 ON RIGHT                     |
|     | Follow Virginville Road east         |
| 1.8 | Turn right PA-143                    |
|     | 15 MILE TOUR RESUMES HERE            |
| 0.3 | After bridge, bear right onto PA-143 |
| 0.4 | Slight left onto Virginville Road    |
|     | Follow PA-143 northwest              |
| 1.3 | Virginville Road becomes             |
|     | Crystal Ridge Road                   |
| 1.3 | Crystal Ridge Road becomes           |
|     | Crystal Cave Road                    |
|     | Follow Crystal Cave Road             |
| 1.7 | Turn Left on Kutztown Road           |
| 0.3 | Tour concludes at                    |
|     | Saucony Creek Brewing & Gastropub    |
|     |                                      |